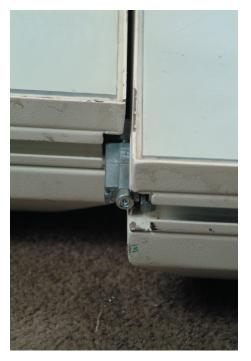

2. Slide the connector until the metal tab stops it from going any further.

3. Once the connector is pushed all the way in, use a 5mm allen wrench to tighted the connector.

4. To remove the connector, loosen the allen screw and slide the two dance floors

5. With the two dance floors seperated reach in and grab the connector and slide it out.